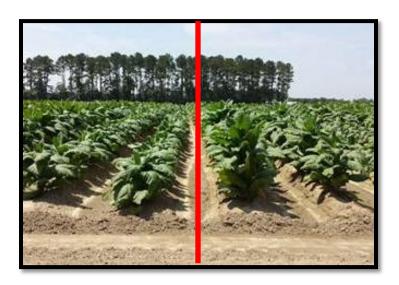

erived from ammonium polyphosphate and potassium phosphate.                      |        |
| ALSO CONTAINS NONPLANT FOOD INGREDIENTS: 3% Seaweed Extract (Ascophyllum nodosum) |        |

Plant start is a highly concentrated liquid plant food formulated with compounds containing plant hormone precursors, natural plant amino acids, plant vitamins and antistress substances. This combination promotes early growth and healthy root systems which will establish the plant quicker and in turn promotes vigorous top growth.

"The addition of phosphorous can often result in more rapid early-season growth. Better early-season growth can lead to better stress tolerance, pest avoidance, and field uniformity..." NC State University Tobacco Team

No Plant Start on Left 2 rows Plant Start on right 2 rows